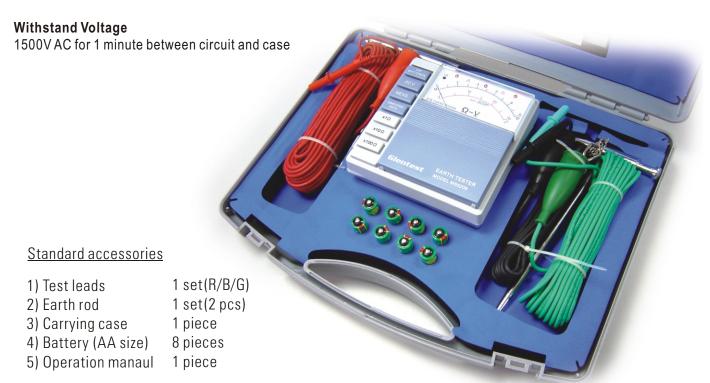

## **MS5209 EARTH RESISTANCE TESTER**

### Features:

- Battery operated, low power consumption
- "Simplified Measurement" function
- Battery check function

*MS5209 EARTH RESISTANCE TESTER* 