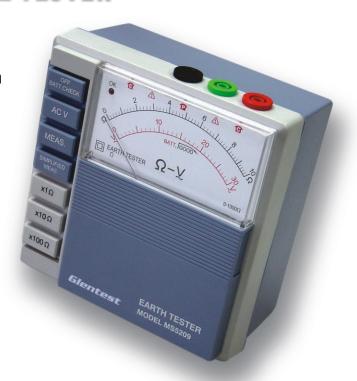

## **MS5209 EARTH RESISTANCE TESTER**

### Features:

- Battery operated, low power consumption
- "Simplified Measurement" function
- Battery check function

*MS5209 EARTH RESISTANCE TESTER* 

#### **Self-check Function**

Lead wire connection to C and P terminals and proper auxiliary earth resistance can be check by pressing "BATT.CHECK" button. Lead wire connection to C and E terminals is good when "OK" indicator is lit.