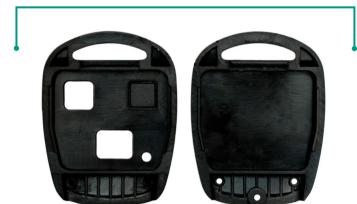

## External view

Internal view

NOTE: IDENTIFY WITH ATTENTION THE RIGHT PAIR OF ADAPTERS FOR YOUR KEY.

| ADAPTER A | ADAPTER B | ADAPTER C | ADAPTER D | ADAPTER E | ADAPTER F | ADAPTER G      | ADAPTER H |
|-----------|-----------|-----------|-----------|-----------|-----------|----------------|-----------|
| A1        | B1<br>B2  | C1<br>C2  | D1<br>D2  | E1<br>E2  | F1<br>F2  | G1<br>G2<br>G2 | H1<br>H2  |
| 8,21 mm   | 18,27 mm  | 8,21 mm   | 18,27 mm  | 8,18 mm   | 17,80 mm  |                | 20,40 mm  |