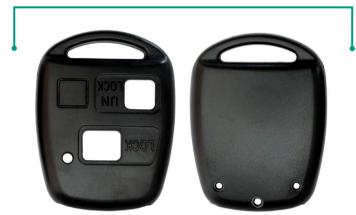

## **COVER KIT FOR TOYOTA KEYS**

The SEPKEY02 kit includes 1 cover (front and rear part) and 8 pairs of adapters.

The main advantage of this solution is that you can reuse the old key because, using the adapters, the shell is suitable for all kind of

## Toyota keys.

Also, the kit can be used both for **2 button and 3 button keys**. In the latter case the plastic block can be removed.