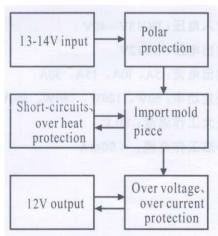

## **Function characteristics:**

This product uses the import switching power oupply rogulator Will input DC voltage (13-40V) to output 12V after the processing transformation constant voltage, Itinterer has over current, over voltage, overheat, short-circuits and so on automatic protection combine can after the term recover normal work.